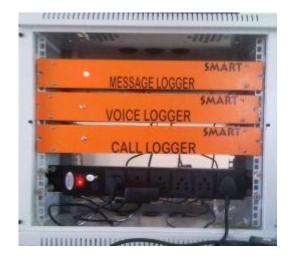

# SMART EMERGENCY CALL BOX MODEL-GSM-ECB SERVER RACK

**SMART** EMERGENCY CALL BOX MODEL-GSM ECB SERVER RACK

units come in 19" rack system. System rack consists of CALL LOGGER, VOICE LOOGGER, MESSAGE LOGGER & FCT (FIXED CELLULAR TERMINAL).

- Incoming call record,
- Fault Messages (ECB),
- Voice recording with time and date stamping is provided in the software.