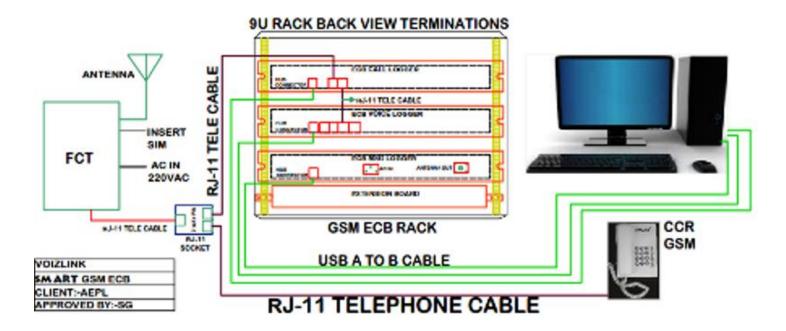

#### **WIRING DIAGRAM:-**

#### **INSTALLATION STEPS:-**

- Switch on the power supply of server rack & computer.
- Open EXE.file for call logger, voice logger & message logger.
- Connect message & call logger software with specified COM Port by looking into the device manager.
- Recorded calls are stored in the folder name TMNDATA, to view recording list press recording button in call logging software.